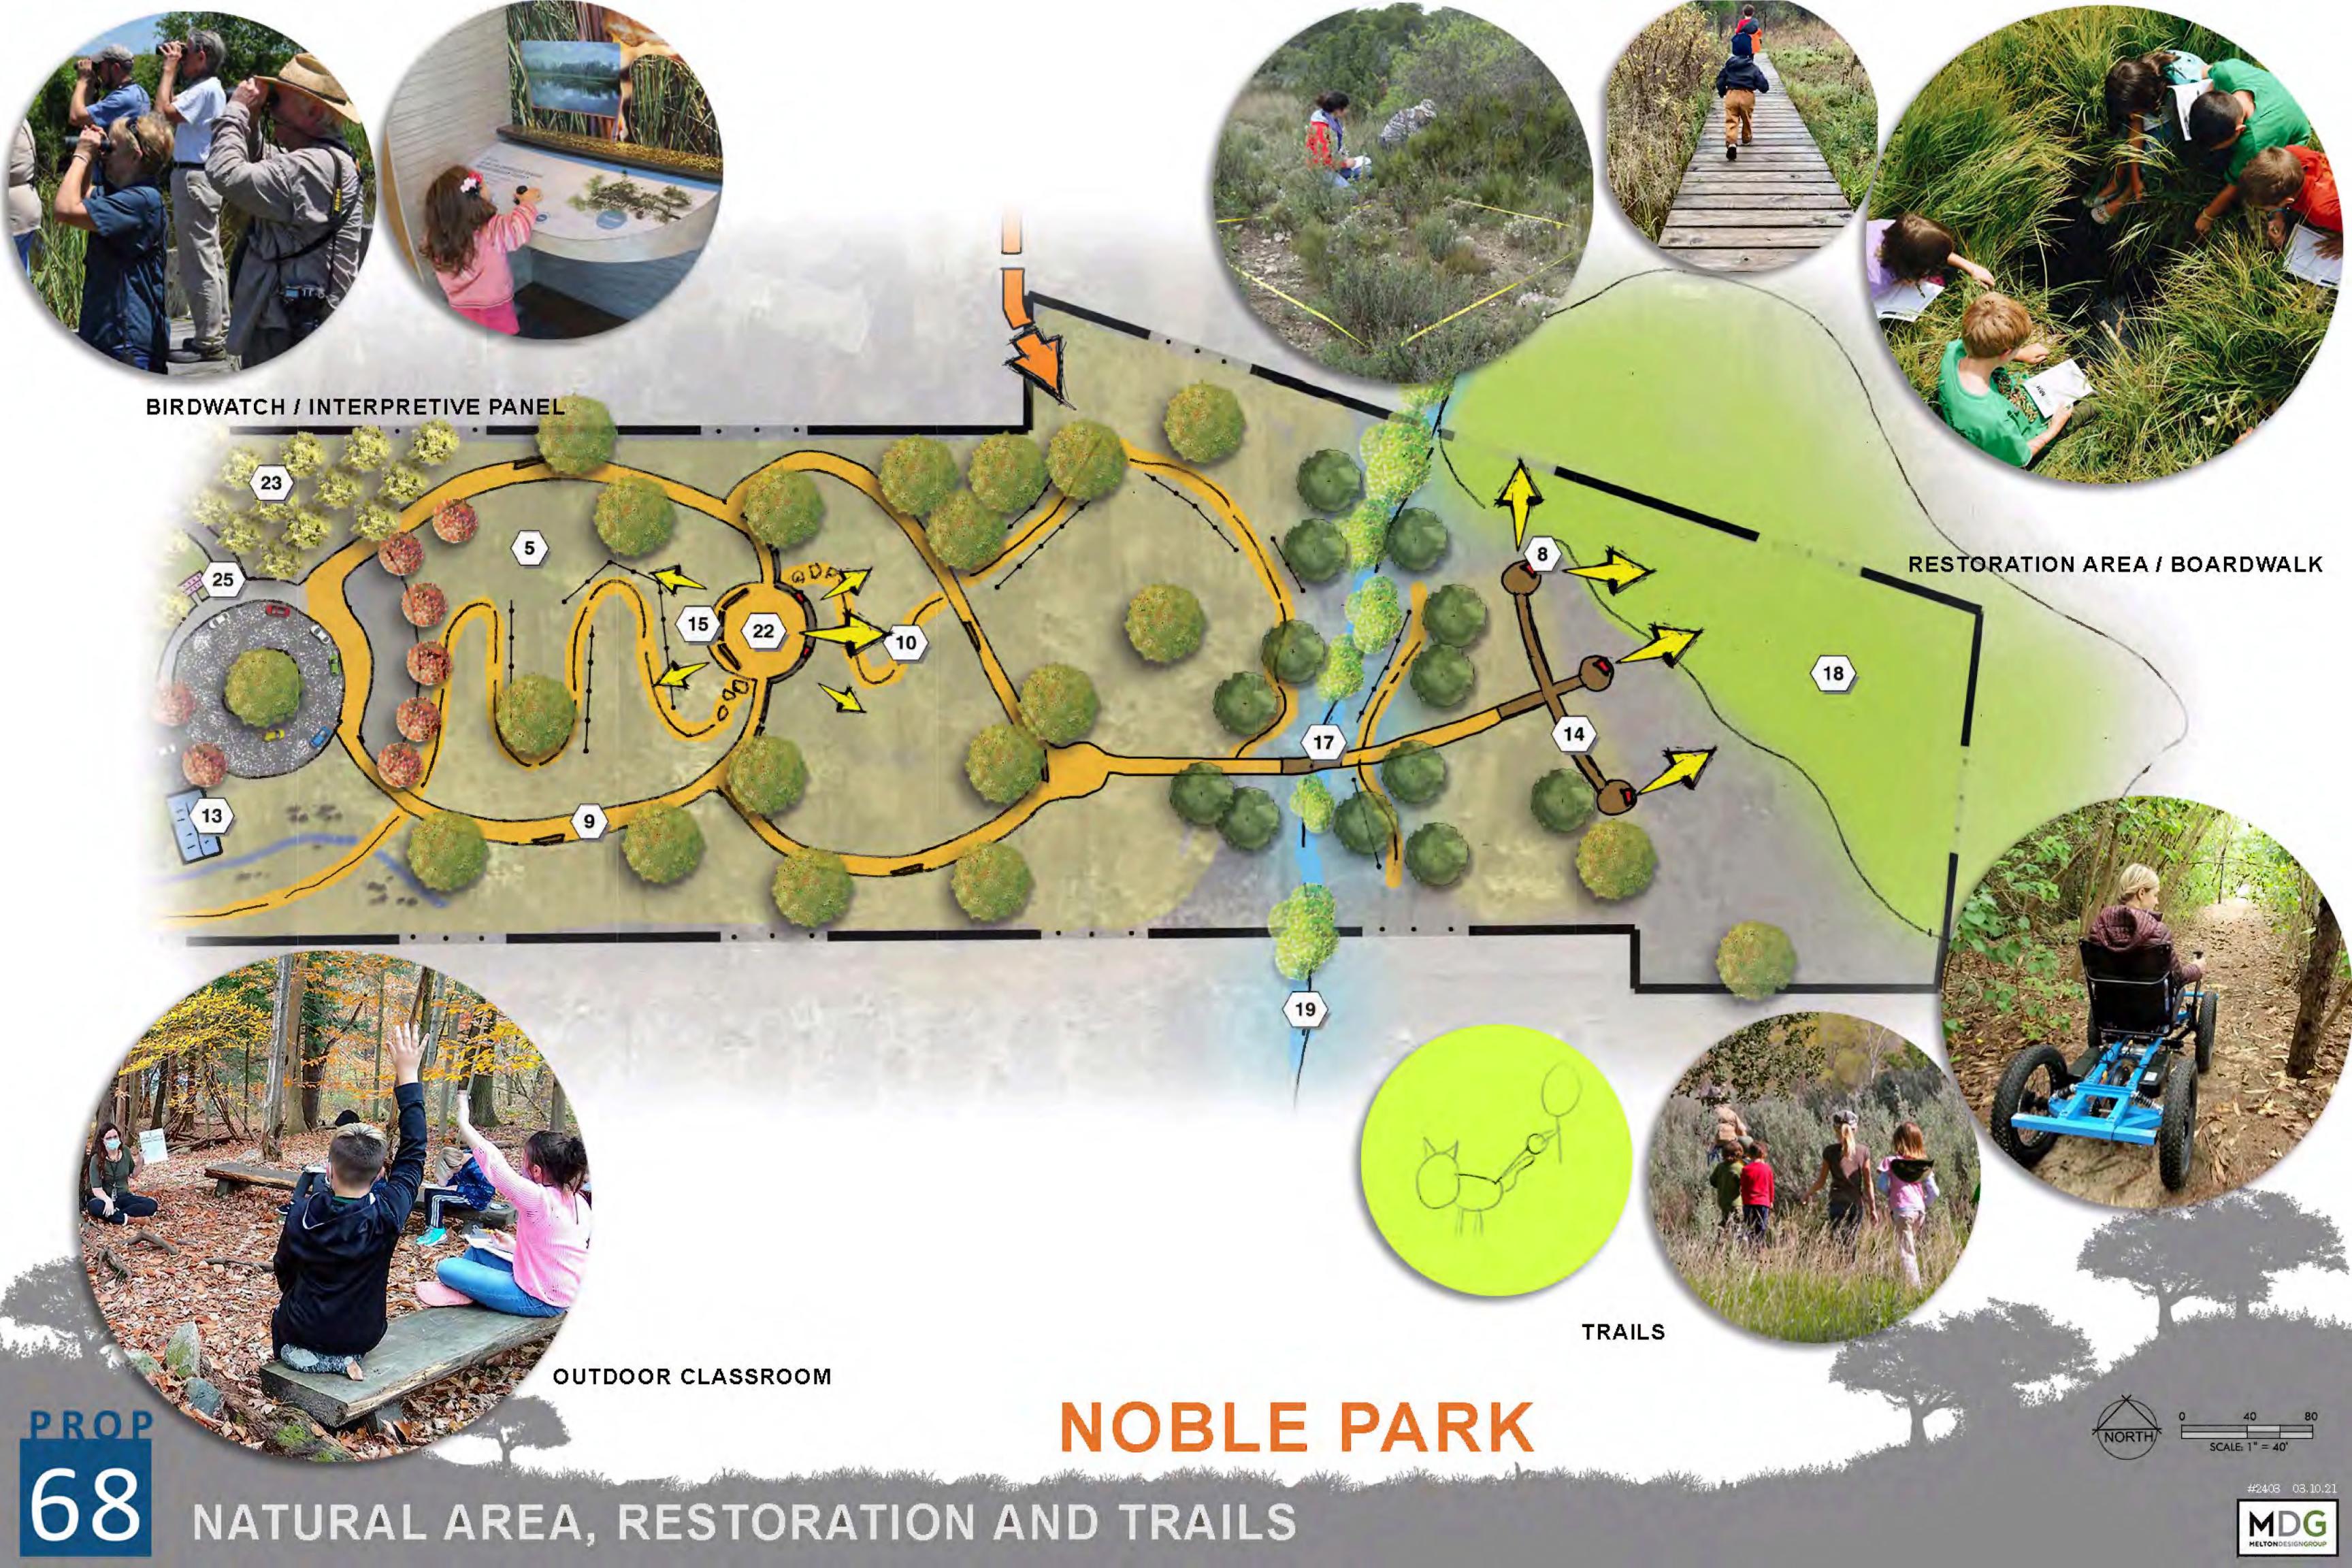

## AGENDA:

The Committee will meet to:

1. Review revised park plans for Lakeridge and Noble - Park Updated design plans for Noble Park and Lakeridge Park have been developed based on public input gathered since December 2019.