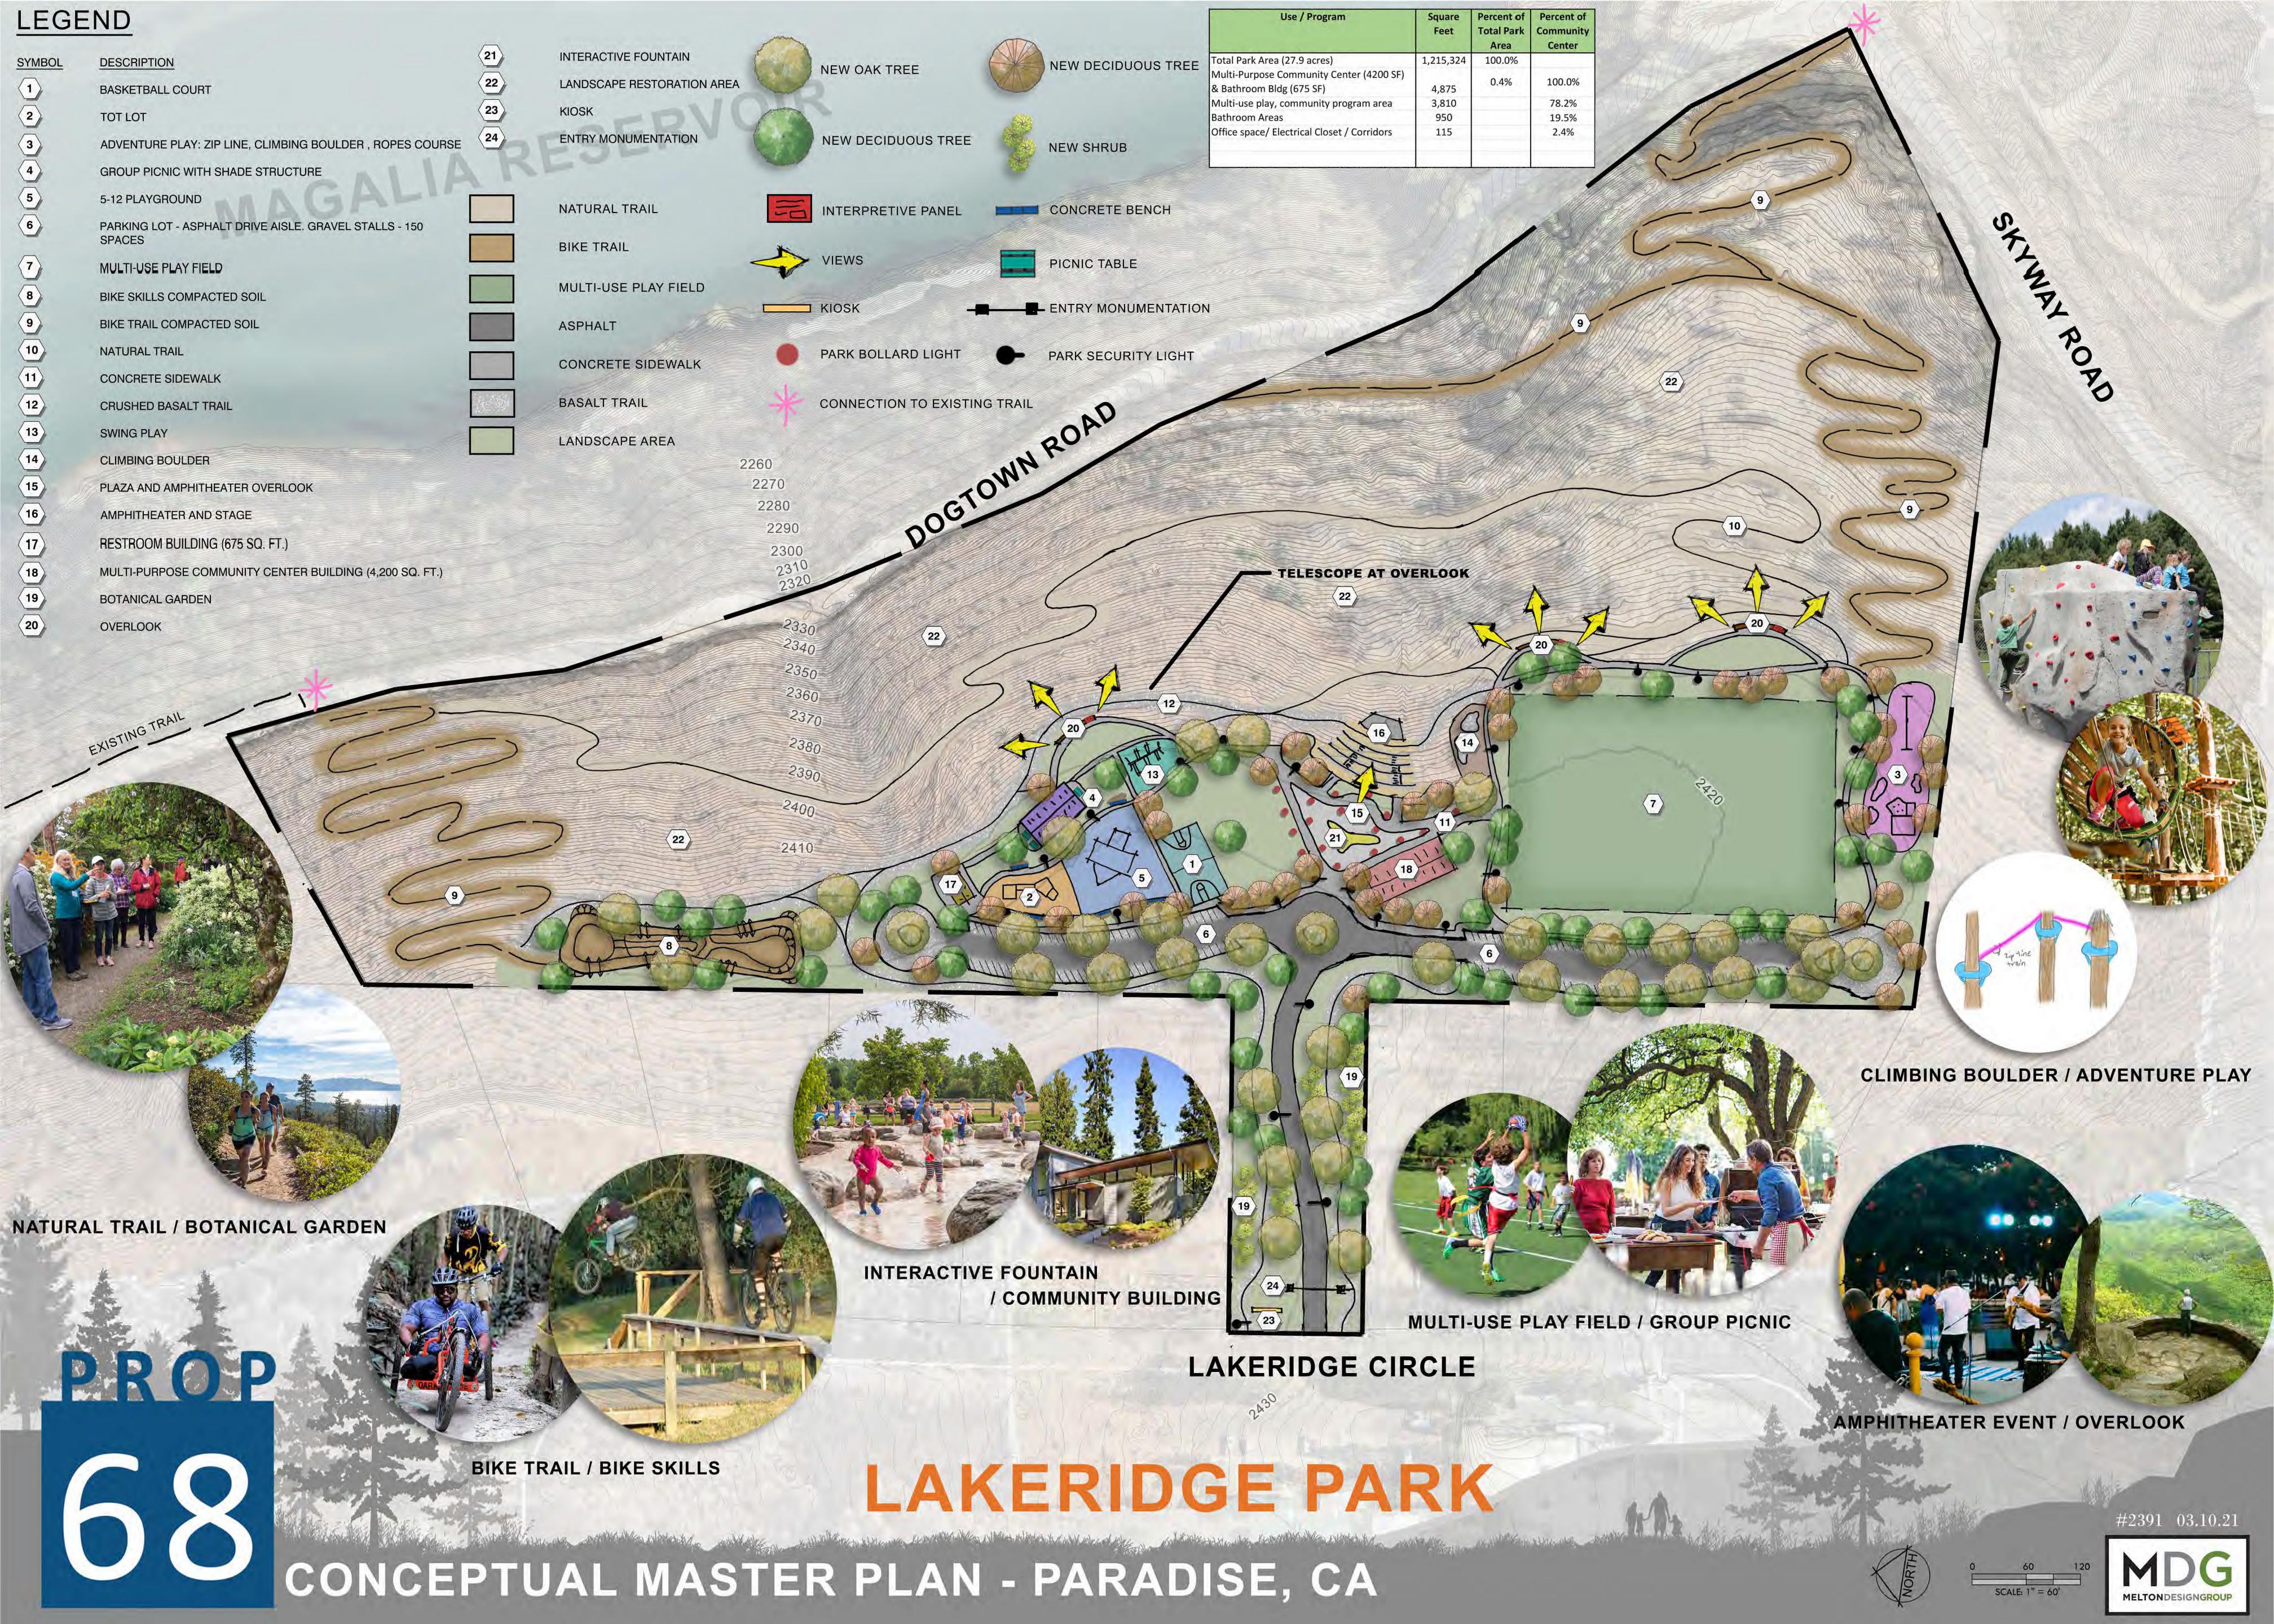

## AGENDA:

The Committee will meet to:

1. Review revised park plans for Lakeridge and Noble - Park Updated design plans for Noble Park and Lakeridge Park have been developed based on public input gathered since December 2019.