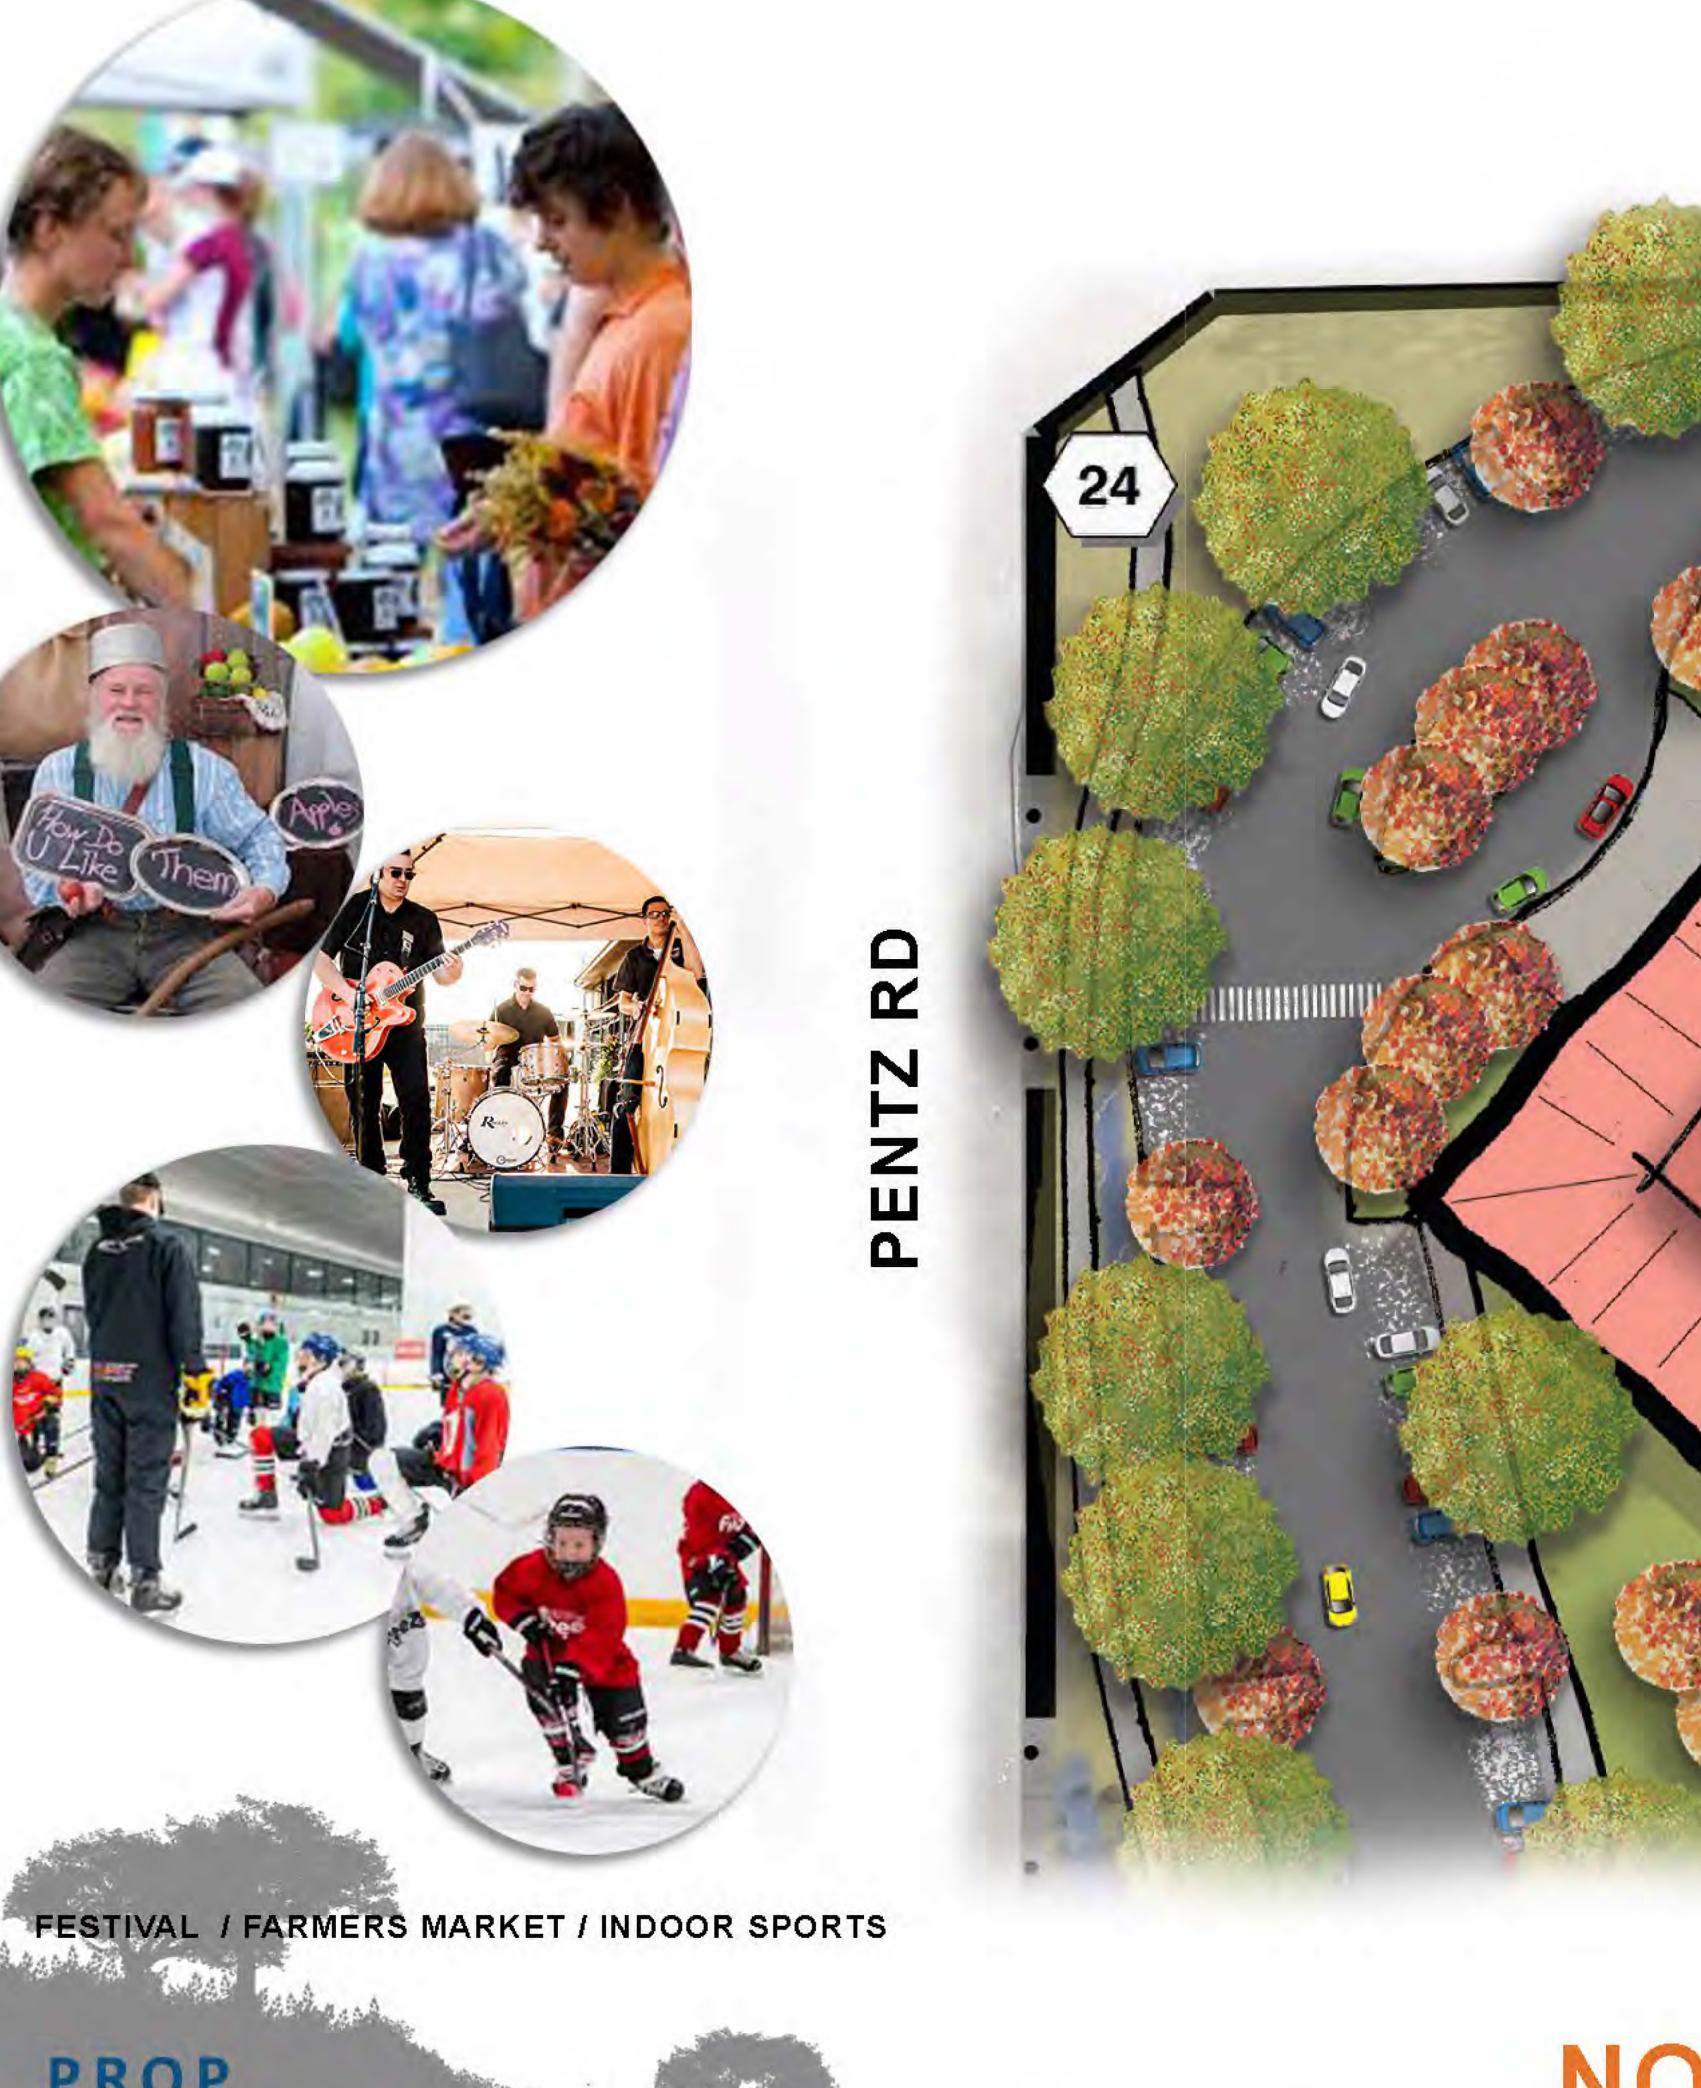

## AGENDA:

The Committee will meet to:

1. Review revised park plans for Lakeridge and Noble - Park Updated design plans for Noble Park and Lakeridge Park have been developed based on public input gathered since December 2019.