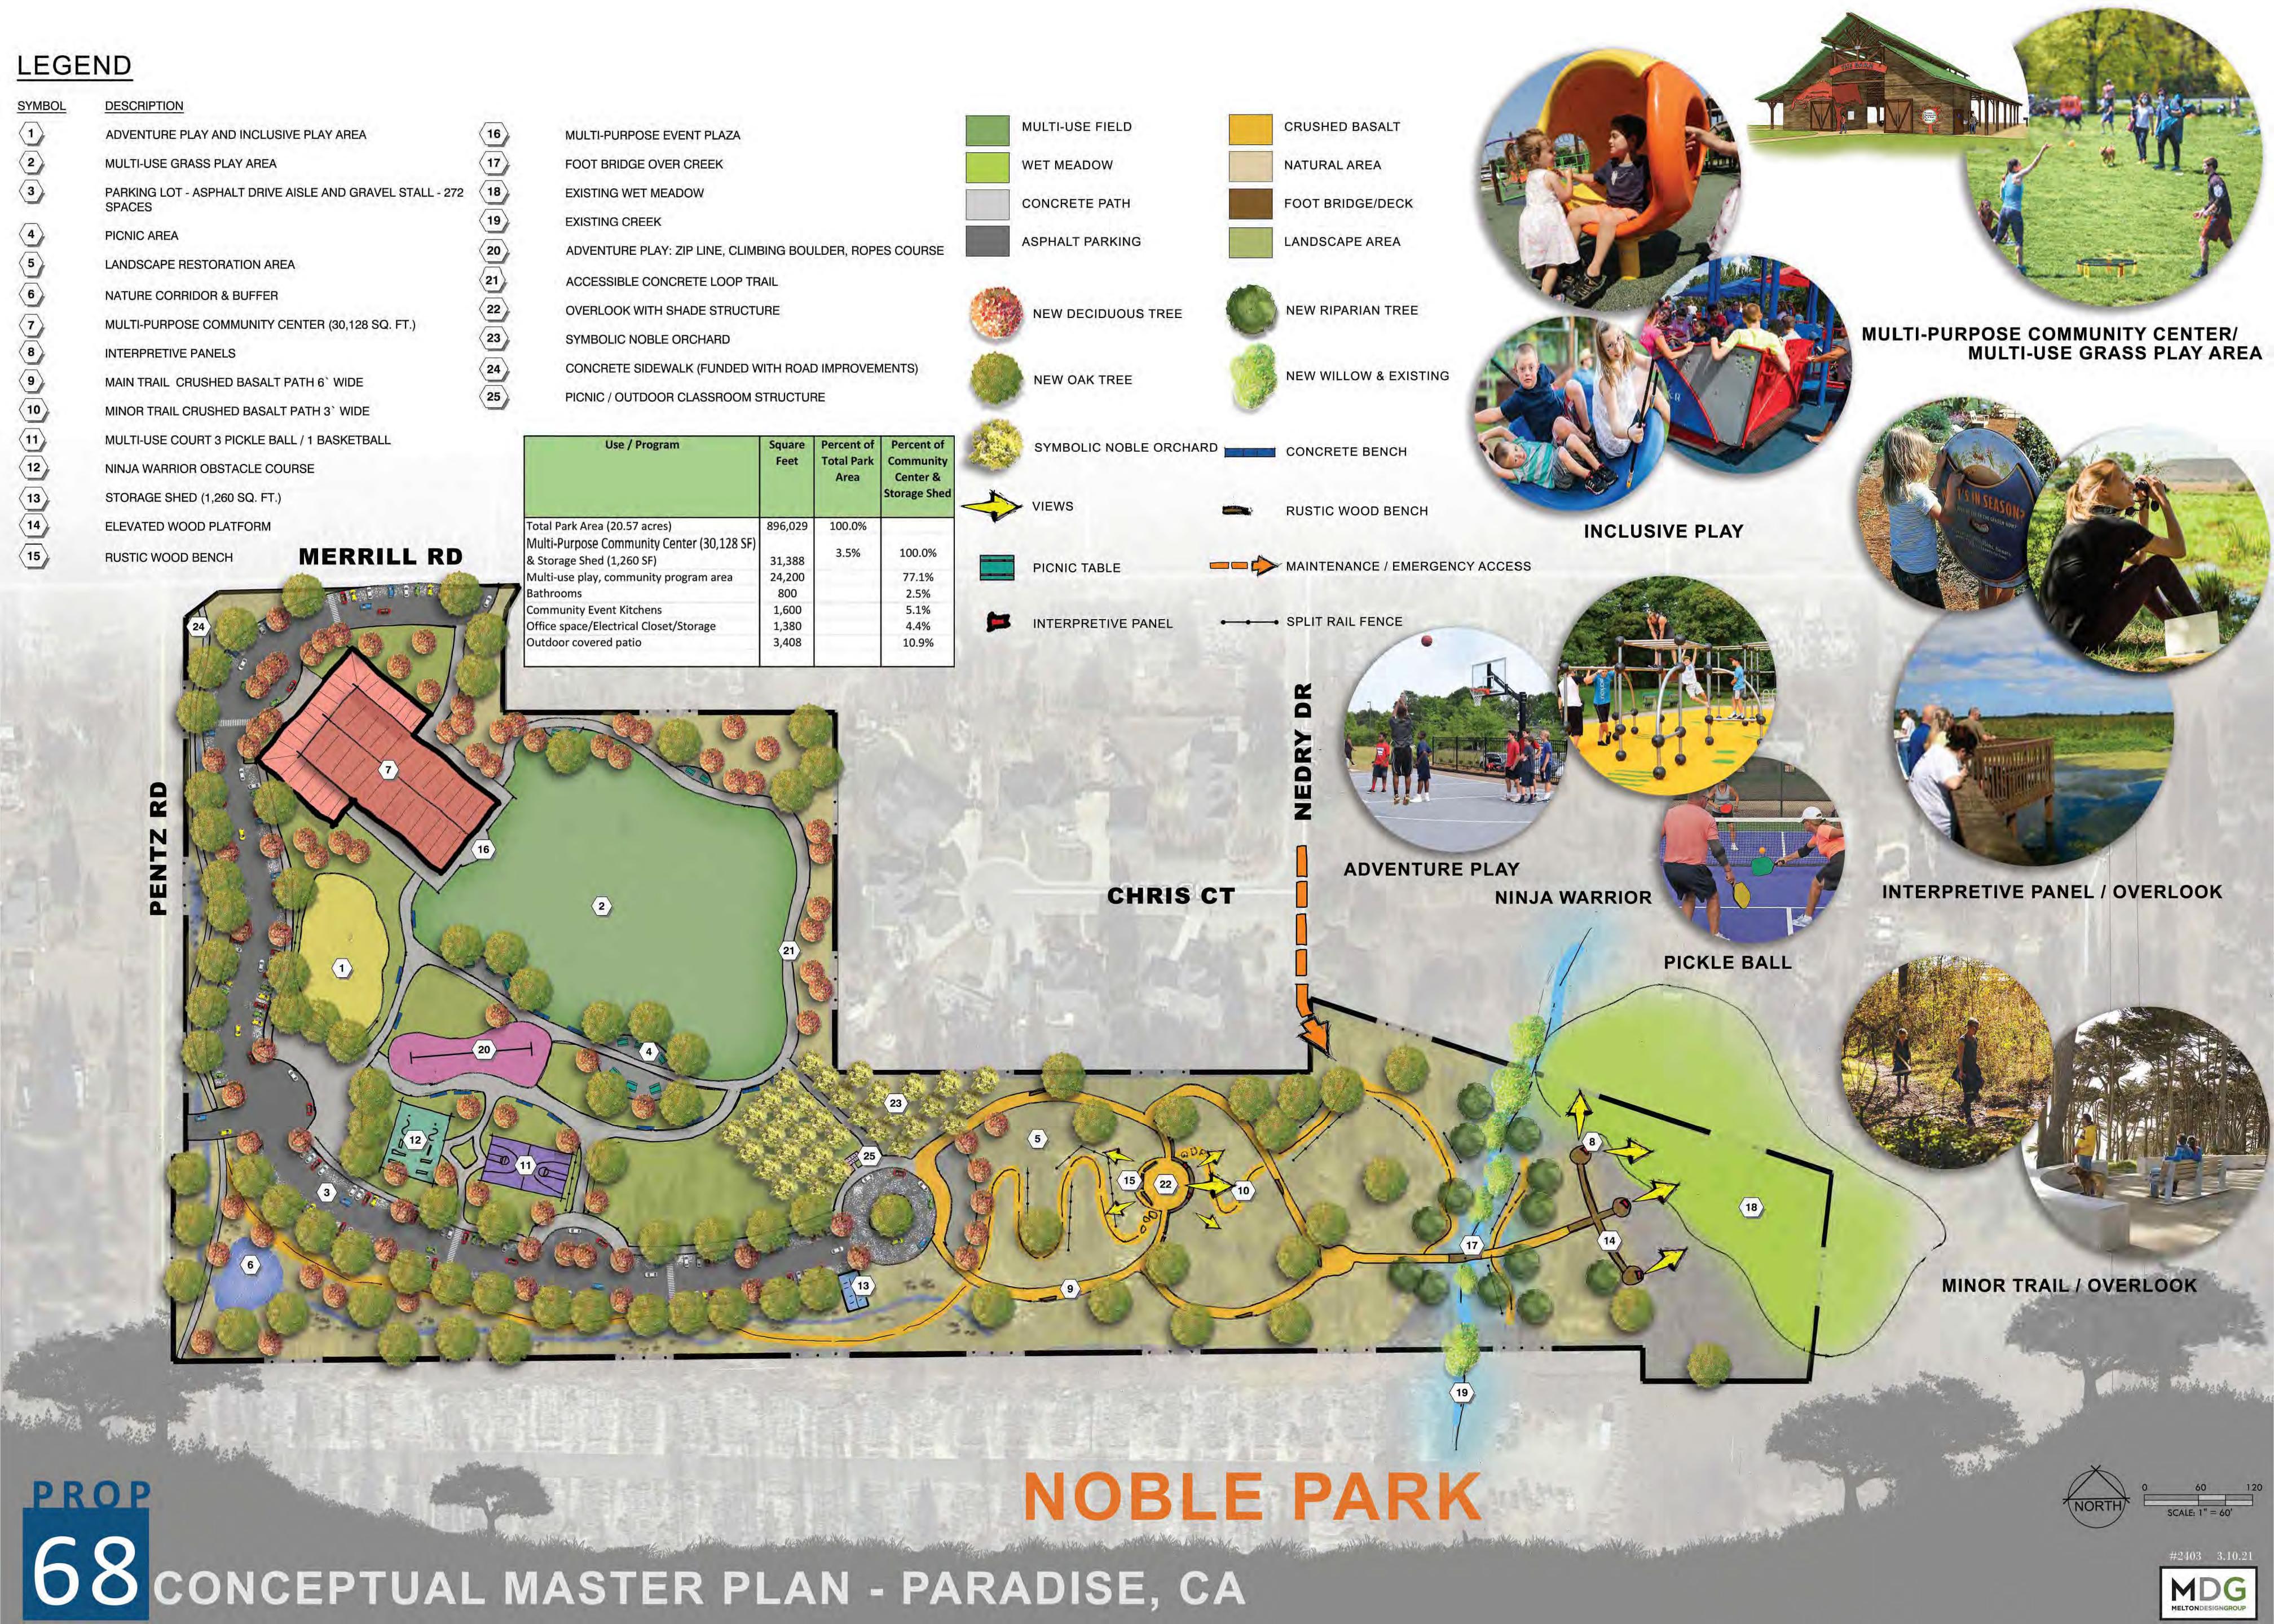

## AGENDA:

The Committee will meet to:

1. Review revised park plans for Lakeridge and Noble - Park Updated design plans for Noble Park and Lakeridge Park have been developed based on public input gathered since December 2019.