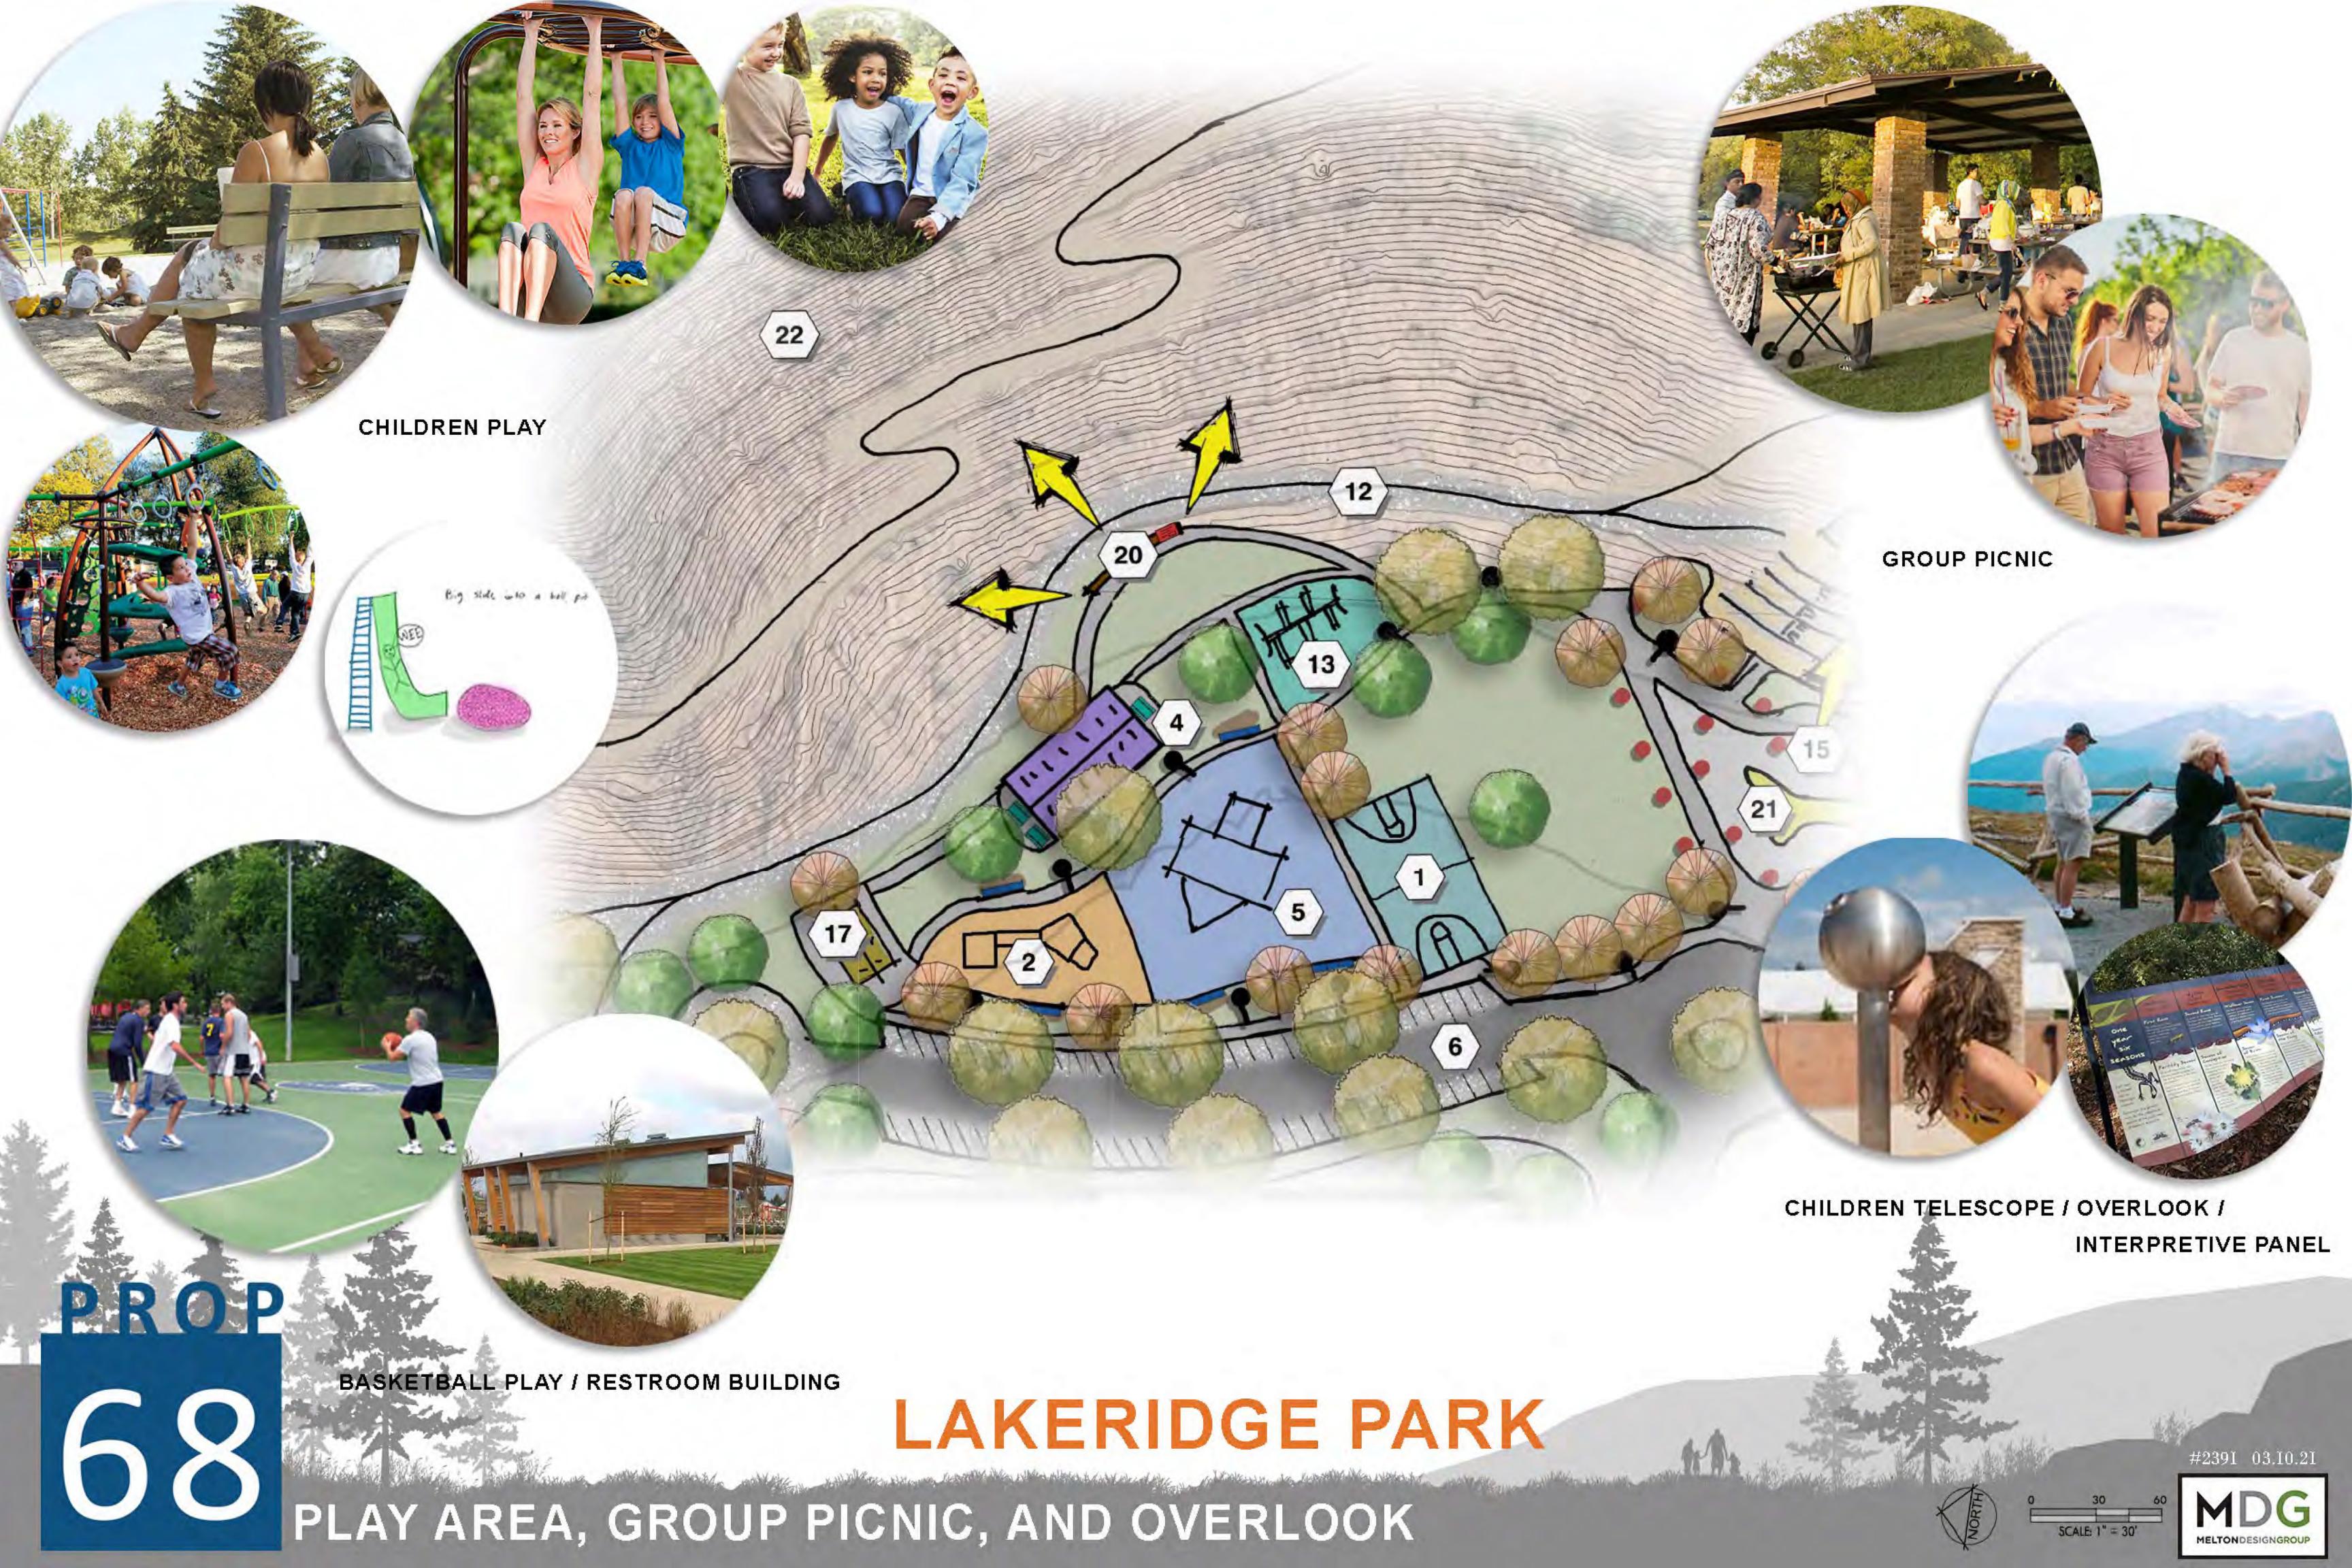

## AGENDA:

The Committee will meet to:

1. Review revised park plans for Lakeridge and Noble - Park Updated design plans for Noble Park and Lakeridge Park have been developed based on public input gathered since December 2019.