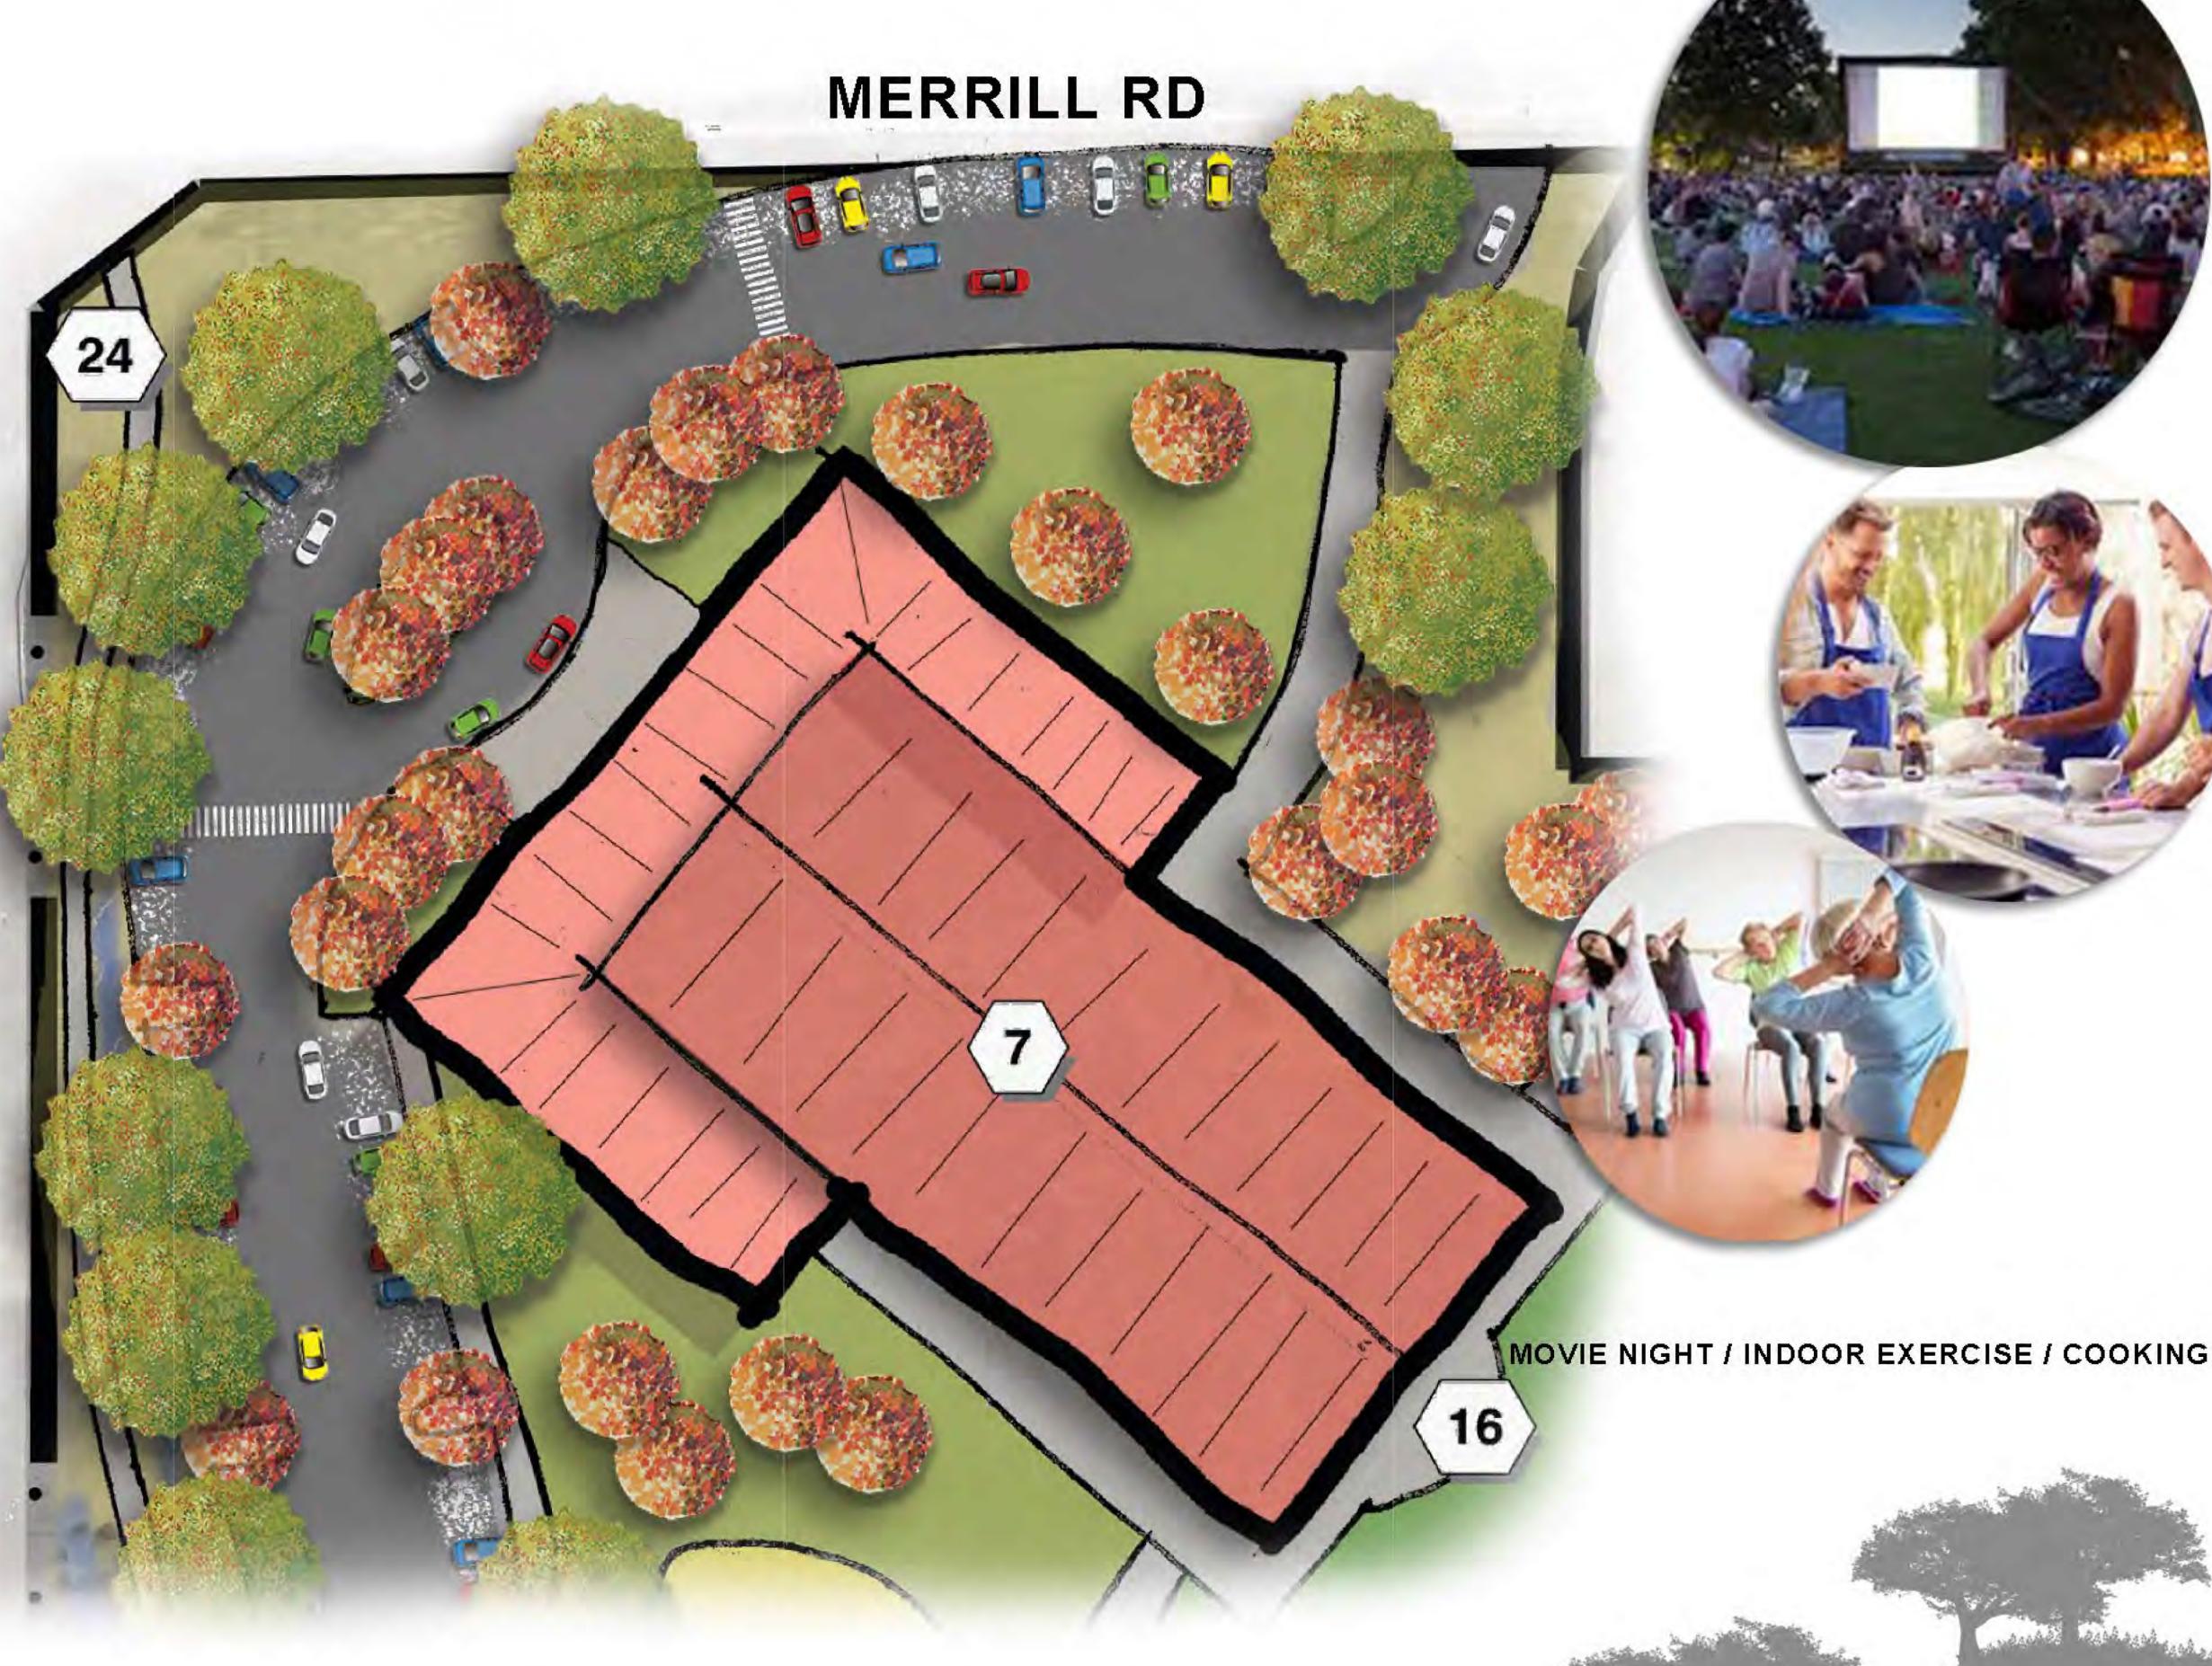

## AGENDA:

The Committee will meet to:

1. Review revised park plans for Lakeridge and Noble - Park Updated design plans for Noble Park and Lakeridge Park have been developed based on public input gathered since December 2019.