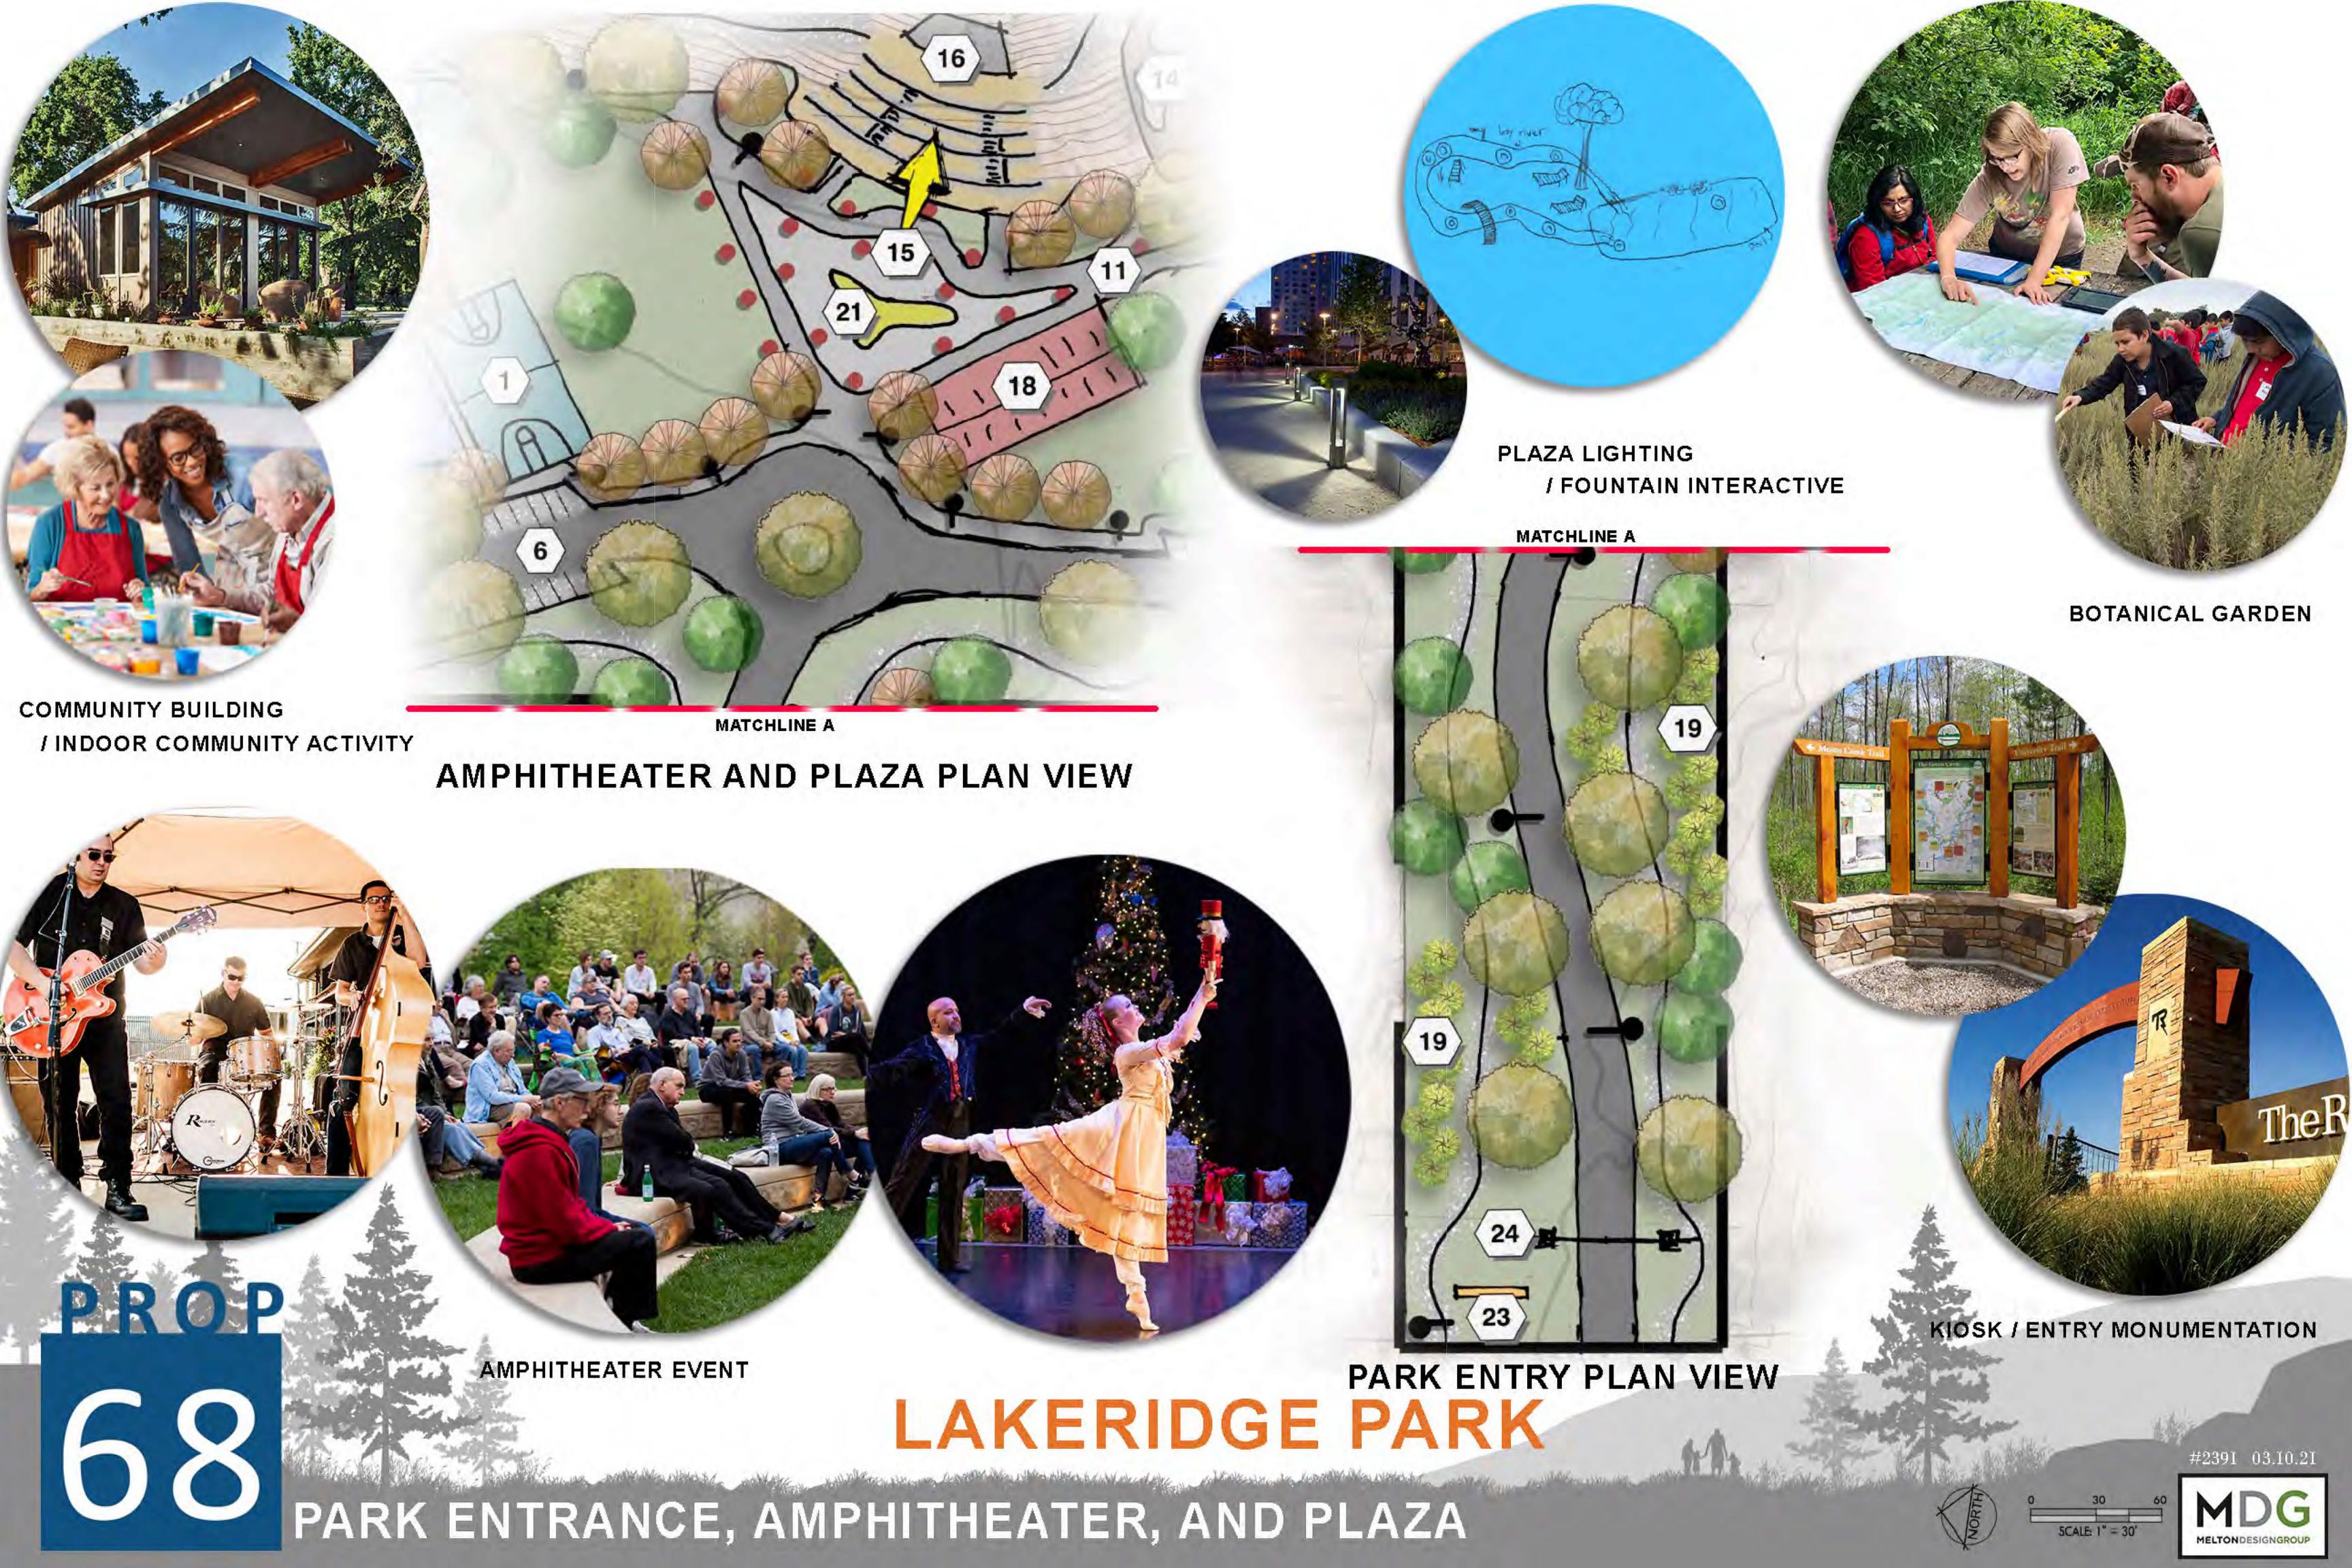

## AGENDA:

The Committee will meet to:

1. Review revised park plans for Lakeridge and Noble - Park Updated design plans for Noble Park and Lakeridge Park have been developed based on public input gathered since December 2019.